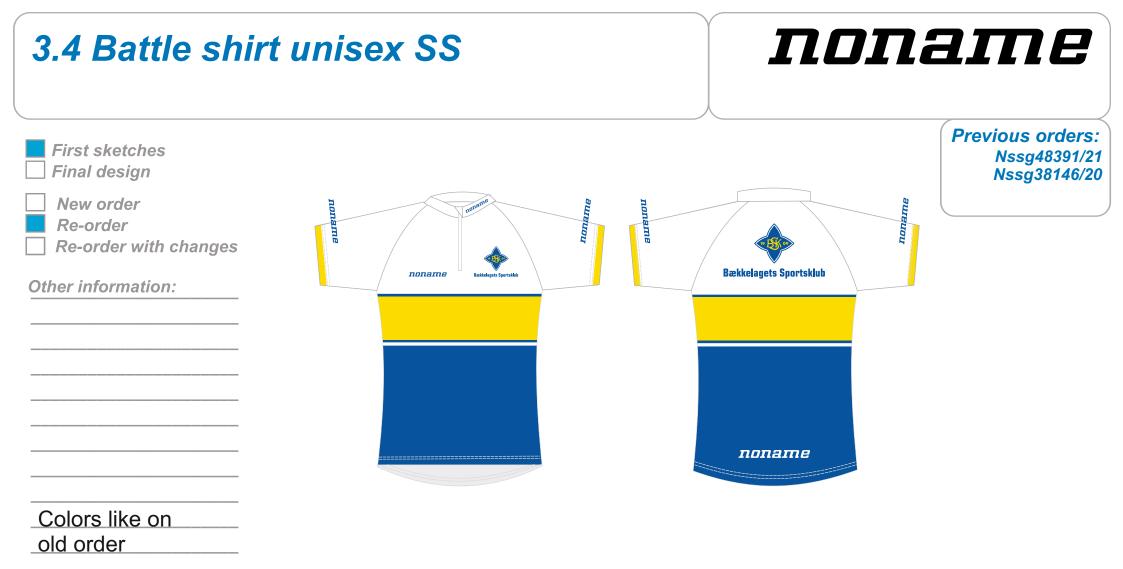

|                           |     |                                  |
| <b>_</b>                                                                       | Beikeisgets<br>Sportsklab |     |                                  |
|                                                                                |                           |     |                                  |
| Colors like on<br>old order                                                    |                           |     |                                  |



#### noname 2.1 Running pants plus wo's **Previous orders:** First sketches Nssg48391/21 Final design New order Re-order **Re-order with changes** $\square$ Other information: **n** Reflective Colors like on old order











| 8.5 Running single                                                             |                              | name                   |                                                  |
|--------------------------------------------------------------------------------|------------------------------|------------------------|--------------------------------------------------|
| <ul> <li>First sketches</li> <li>Final design</li> </ul>                       |                              |                        | Previous orders:<br>Nssg48391/21<br>Nssg38146/20 |
| <ul> <li>New order</li> <li>Re-order</li> <li>Re-order with changes</li> </ul> |                              |                        |                                                  |
| Other information: