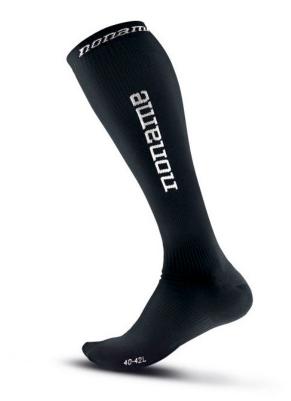

-----------------------------------------------------------------------|----------------------------------------------------------------------------------------------------------------------------------------------------------------|-------------------------------|-----------------------------------------------------------------------------------------------------------------------------------------------------------|

### noname 9.5 Pro softshell jacket unisex First sketches Final design New order Re-order **Re-order with changes** Bækkelage Sportsklub noname Other information: Bækkelagets Sportsklub noname

#### **Compression socks NC2**

### noname



#### Light puffy jacket wo's

# попате



#### **O-socks stripes, blue/white**

## noname



#### **Compression socks NC2**

### noname



#### Trail shorts unisex 20

# попате



#### Running shorts unisex, black

### попате



#### Track hoodie unisex, navy

# noname