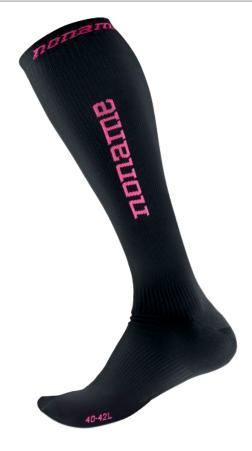

--------------------------------------------|
|---------------------------------------------------------------------------|---------------------------------------------------------------------------------------|----------------------------------------------------------------------------------------------------------------------------------------------------------------|-------------------------------|-----------------------------------------------------------------------------------------------------------------------------------------------------------|

### noname 9.5 Pro softshell jacket unisex First sketches Final design New order Re-order **Re-order with changes** Bækkelage Sportsklub noname Other information: Bækkelagets Sportsklub noname

#### **Compression socks NC2**

### noname



#### Light puffy jacket wo's

# попате



#### **O-socks stripes, blue/white**

## noname



#### **Compression socks NC2**

### noname



#### Trail shorts unisex 20

# попате



#### Running shorts unisex, black

### попате



#### Track hoodie unisex, navy

# noname