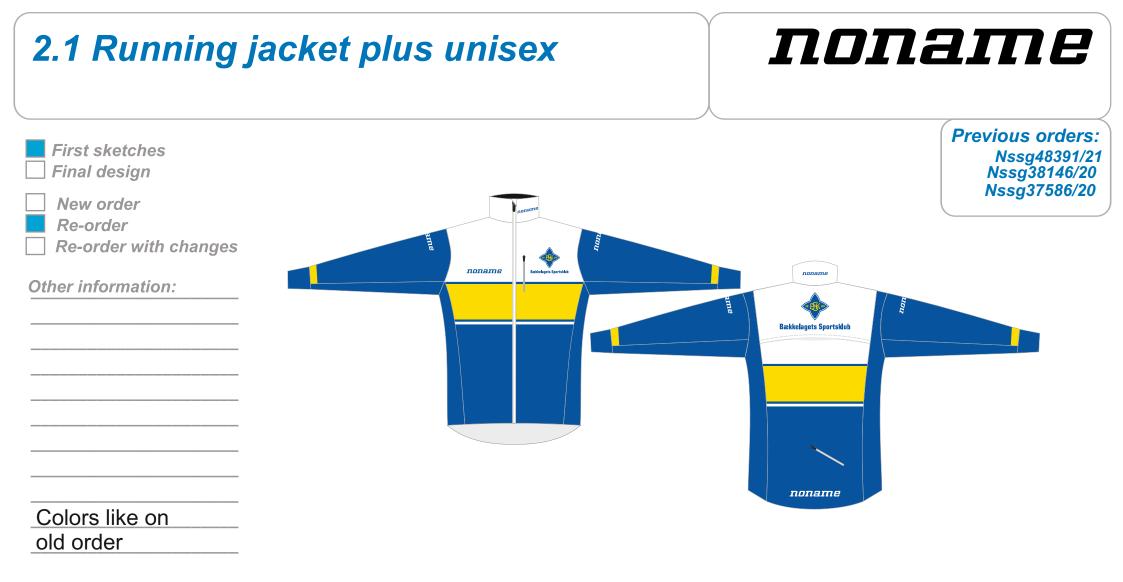

#### noname 2.1 Running pants plus wo's **Previous orders:** First sketches Nssg48391/21 Final design New order Re-order **Re-order with changes** $\square$ Other information: **n** Reflective Colors like on old order