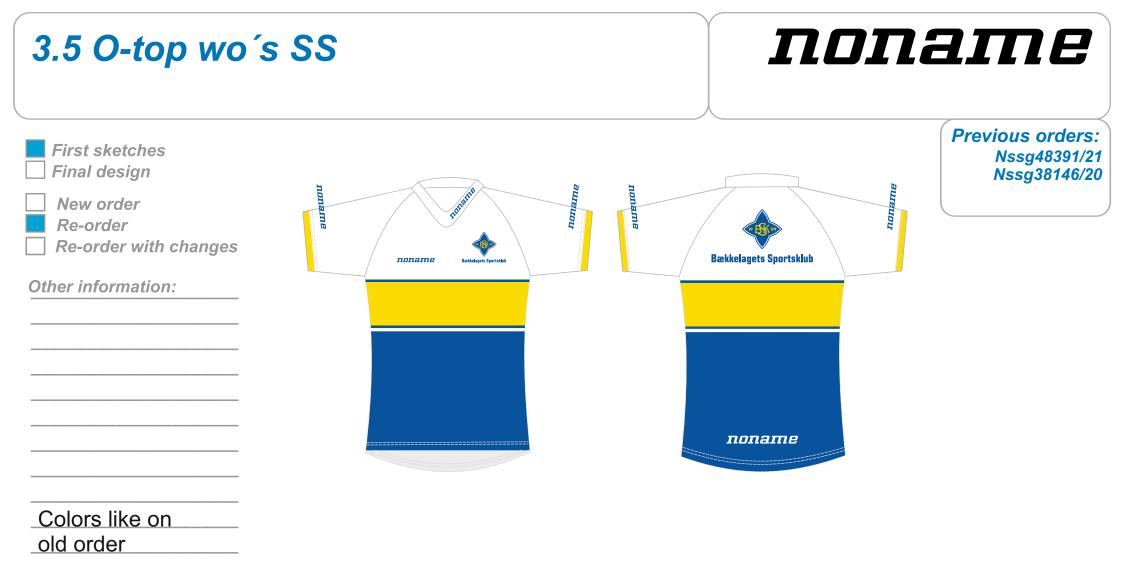

| 8.5 Running single                                                                                         | et plus wo´s                   | <b>ПО</b>              | name                                             |
|------------------------------------------------------------------------------------------------------------|--------------------------------|------------------------|--------------------------------------------------|
| First sketches                                                                                             |                                |                        | Previous orders:<br>Nssg48391/21<br>Nssg38146/20 |
| <ul> <li>New order</li> <li>Re-order</li> <li>Re-order with changes</li> <li>Other information:</li> </ul> |