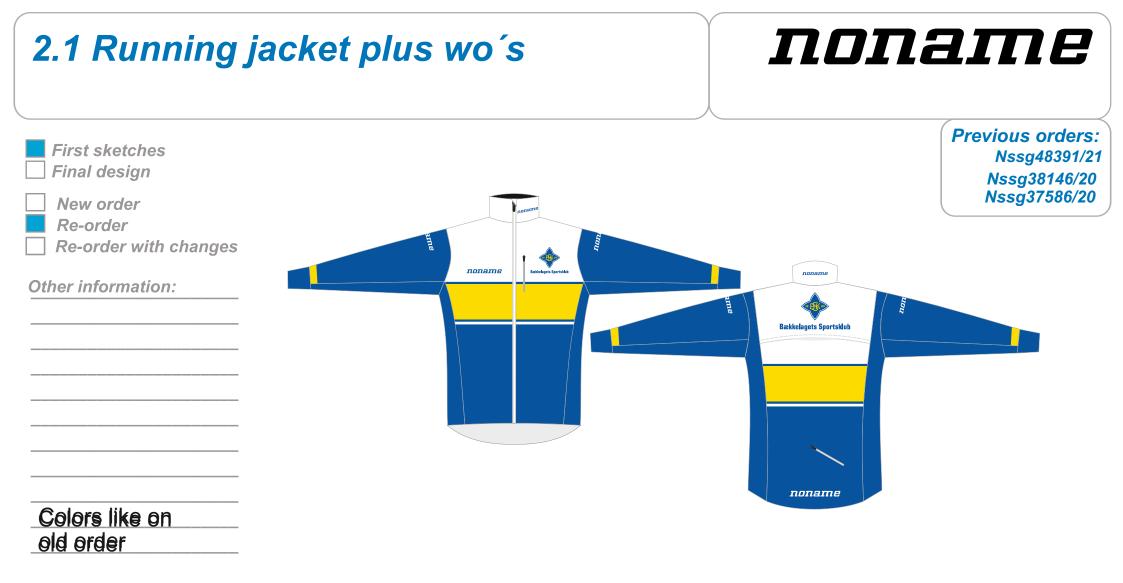

| Previous orders:<br>Nssg48391/21 |
| <ul> <li>New order</li> <li>Re-order</li> <li>Re-order with changes</li> </ul> |                           |     |                                  |
| Other information:                                                             |                           |     |                                  |
| <b>_</b>                                                                       | Beikeisgets<br>Sportsklab |     |                                  |
|                                                                                |                           |     |                                  |
| Colors like on<br>old order                                                    |                           |     |                                  |



#### noname 2.1 Running pants plus wo's **Previous orders:** First sketches Nssg48391/21 Final design New order Re-order **Re-order with changes** $\square$ Other information: **n** Reflective Colors like on old order











| 8.5 Running single                                                             |                              | name                   |                                                  |
|--------------------------------------------------------------------------------|------------------------------|------------------------|--------------------------------------------------|
| <ul> <li>First sketches</li> <li>Final design</li> </ul>                       |                              |                        | Previous orders:<br>Nssg48391/21<br>Nssg38146/20 |