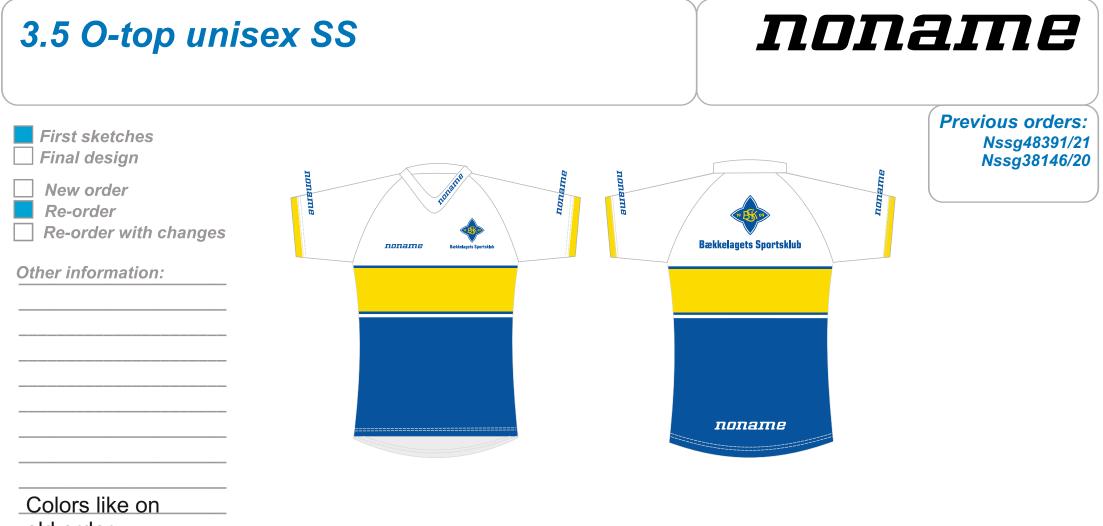

|                           |     |                                  |
| <b>_</b>                                                                       | Beikeisgets<br>Sportsklab |     |                                  |
|                                                                                |                           |     |                                  |
| Colors like on<br>old order                                                    |                           |     |                                  |



#### noname 2.1 Running pants plus wo's **Previous orders:** First sketches Nssg48391/21 Final design New order Re-order **Re-order with changes** $\square$ Other information: **n** Reflective Colors like on old order











| 8.5 Running single                                                             |                              | name                   |                                                  |
|--------------------------------------------------------------------------------|------------------------------|------------------------|--------------------------------------------------|
| <ul> <li>First sketches</li> <li>Final design</li> </ul>                       |                              |                        | Previous orders:<br>Nssg48391/21<br>Nssg38146/20 |
| <ul> <li>New order</li> <li>Re-order</li> <li>Re-order with changes</li> </ul> |                              |                        |                                                  |
| Other information: