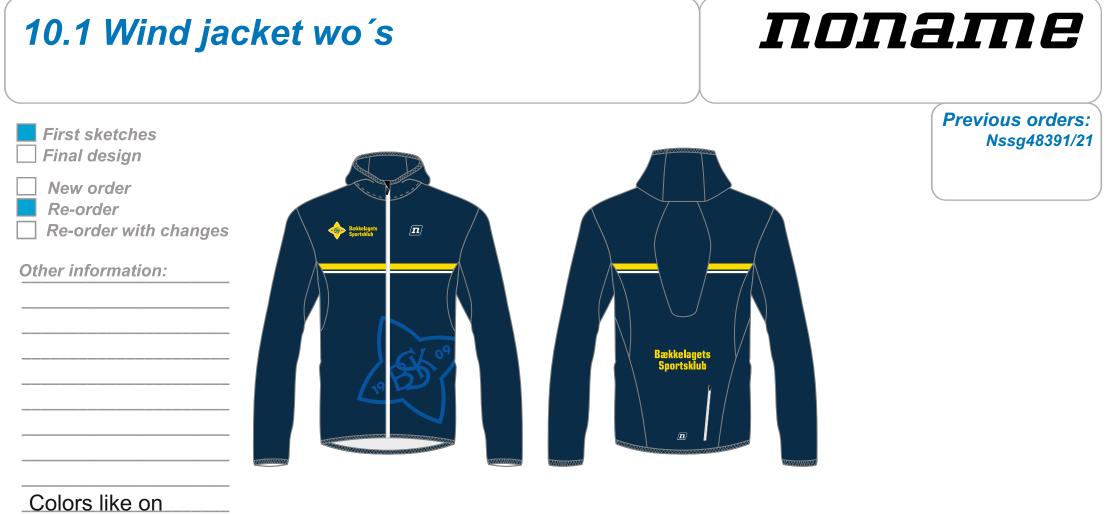

|                           |     |                                  |
| <b>_</b>                                                                       | Beikeisgets<br>Sportsklab |     |                                  |
|                                                                                |                           |     |                                  |
| Colors like on<br>old order                                                    |                           |     |                                  |



#### noname 2.1 Running pants plus wo's **Previous orders:** First sketches Nssg48391/21 Final design New order Re-order **Re-order with changes** $\square$ Other information: **n** Reflective Colors like on old order











| 8.5 Running single                                                             |                              | name                   |                                                  |
|--------------------------------------------------------------------------------|------------------------------|------------------------|--------------------------------------------------|
| <ul> <li>First sketches</li> <li>Final design</li> </ul>                       |                              |                        | Previous orders:<br>Nssg48391/21<br>Nssg38146/20 |
| <ul> <li>New order</li> <li>Re-order</li> <li>Re-order with changes</li> </ul> |                              |                        |                                                  |
| Other information: