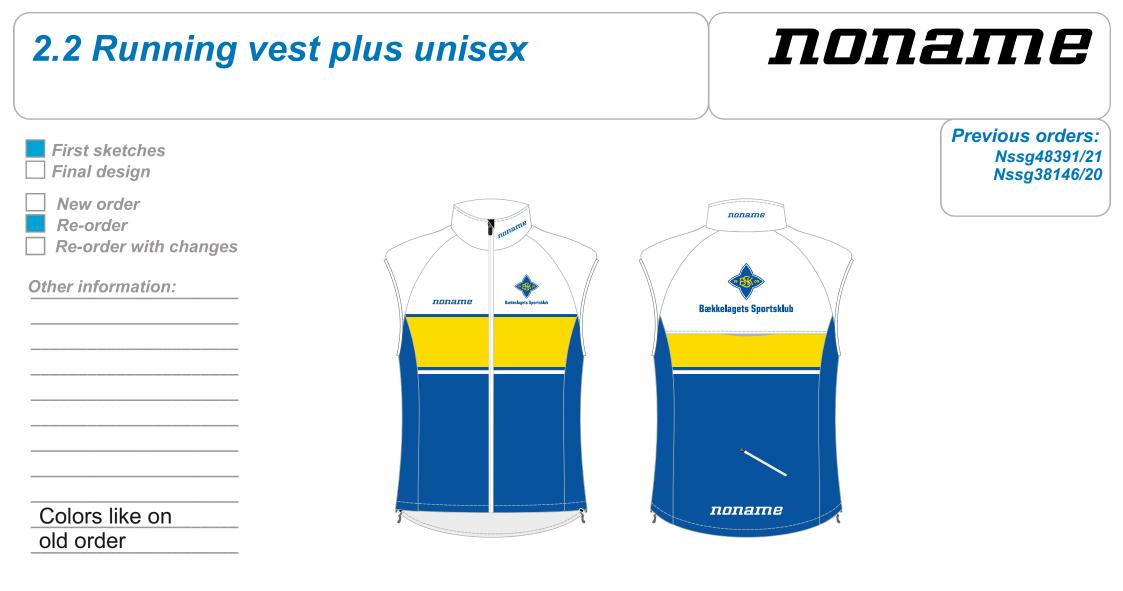

### noname 2.1 Running pants plus unisex First sketches Final design New order Re-order **Re-order with changes** $\square$ Other information: **n** Colors like on old order

**Previous orders:** 

Reflective