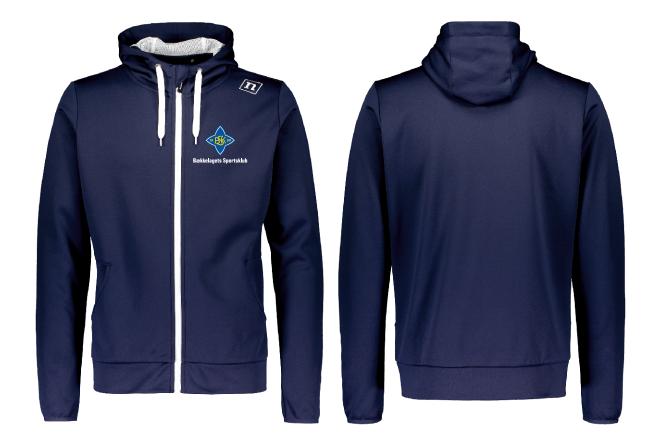

--------------------------------------------------------------------------------------------------|-------------------------------|-----------------------------------------------------------------------------------------------------------------------------------------------------------|

### noname 9.5 Pro softshell jacket unisex First sketches Final design New order Re-order **Re-order with changes** Bækkelage Sportsklub noname Other information: Bækkelagets Sportsklub noname

#### **Compression socks NC2**

### noname



#### Light puffy jacket wo's

# попате



#### **O-socks stripes, blue/white**

## noname



#### **Compression socks NC2**

### noname



#### Trail shorts unisex 20

# попате



#### Running shorts unisex, black

### попате



#### Track hoodie unisex, navy

# noname