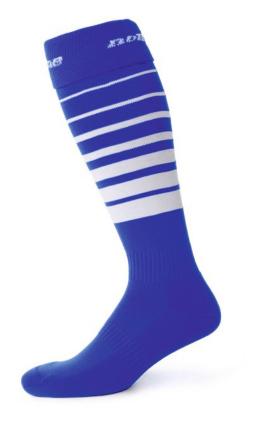

-----------------------------|---------------------------------------------------------------------------------------|----------------------------------------------------------------------------------------------------------------------------------------------------------------|-------------------------------|-----------------------------------------------------------------------------------------------------------------------------------------------------------|

### noname 9.5 Pro softshell jacket unisex First sketches Final design New order Re-order **Re-order with changes** Bækkelage Sportsklub noname Other information: Bækkelagets Sportsklub noname

#### **Compression socks NC2**

### noname



#### Light puffy jacket wo's

# попате



#### **O-socks stripes, blue/white**

## noname



#### **Compression socks NC2**

### noname



#### Trail shorts unisex 20

# попате



#### Running shorts unisex, black

### попате



#### Track hoodie unisex, navy

# noname