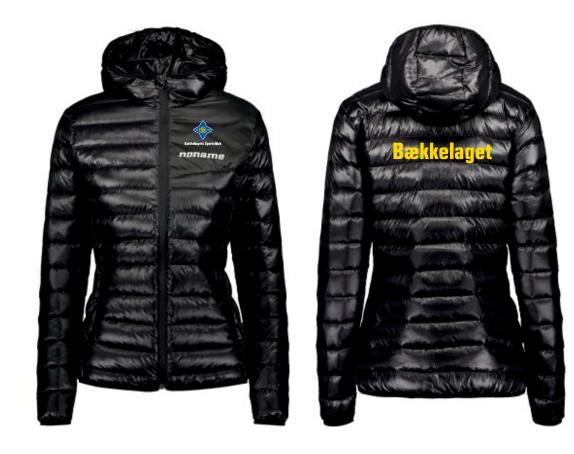

--|
|---------------------------------------------------------------------------|---------------------------------------------------------------------------------------|----------------------------------------------------------------------------------------------------------------------------------------------------------------|-------------------------------|-----------------------------------------------------------------------------------------------------------------------------------------------------------|

### noname 9.5 Pro softshell jacket unisex First sketches Final design New order Re-order **Re-order with changes** Bækkelage Sportsklub noname Other information: Bækkelagets Sportsklub noname

#### **Compression socks NC2**

### noname



#### Light puffy jacket wo's

# попате



#### **O-socks stripes, blue/white**

## noname



#### **Compression socks NC2**

### noname



#### Trail shorts unisex 20

# попате



#### Running shorts unisex, black

### попате



#### Track hoodie unisex, navy

# noname