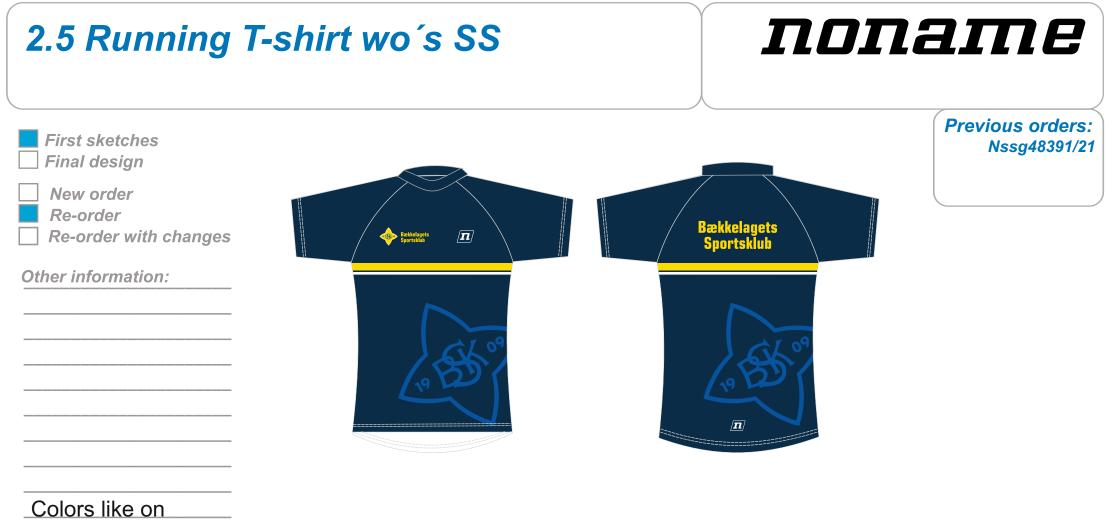

|                                                  |
| Colors like on<br>old order                                                                                |                                | noname                 |                                                  |

| 8.13 Wo's capri tights                                                                                                              | noname                            |
|-------------------------------------------------------------------------------------------------------------------------------------|-----------------------------------|
| First sketches Final design New order Re-order Re-order with changes Other information: Other information: Colors like on old order | Previous orders:<br>Mssg383146/20 |



| 2.17 Jonna tights                                                              |                           | ΠΟΠ | ame                              |
|--------------------------------------------------------------------------------|---------------------------|-----|----------------------------------|
| First sketches                                                                 |                           |     | Previous orders:<br>Nssg48391/21 |
| <ul> <li>New order</li> <li>Re-order</li> <li>Re-order with changes</li> </ul> |                           |     |                                  |
| Other information:                                                             |                           |     |                                  |
| <b>_</b>