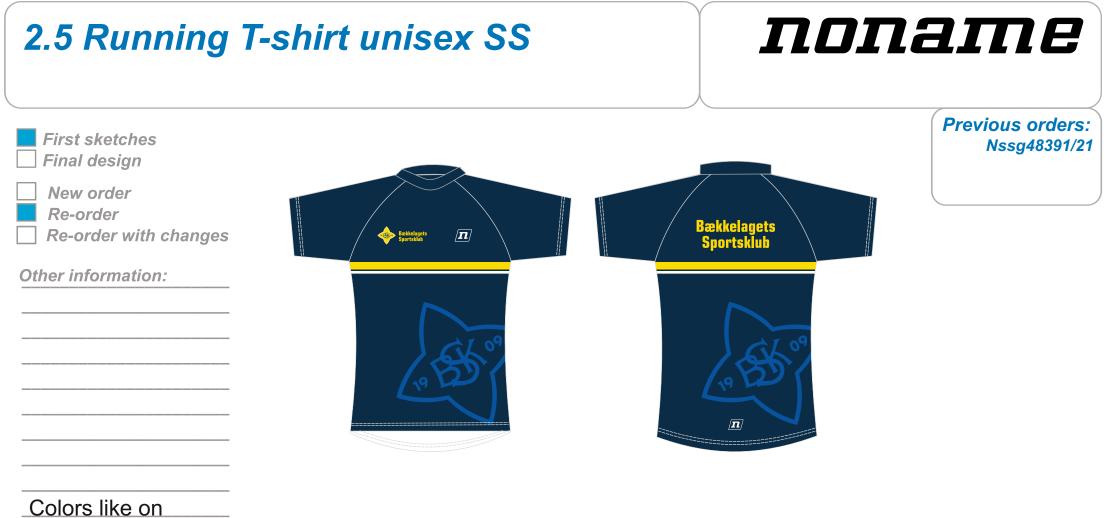

| 8.5 Running single                                                             |                              | name                   |                                                  |
|--------------------------------------------------------------------------------|------------------------------|------------------------|--------------------------------------------------|
| <ul> <li>First sketches</li> <li>Final design</li> </ul>                       |                              |                        | Previous orders:<br>Nssg48391/21<br>Nssg38146/20 |
| <ul> <li>New order</li> <li>Re-order</li> <li>Re-order with changes</li> </ul> |                              |                        |                                                  |
| Other information:                                                             | ПОПАШВ<br>Вайкаден Sportskab | Bækkelagets Sportsklub |                                                  |
|                                                                                |                              |                        |                                                  |
| Colors like on                                                                 |                              | noname                 |                                                  |