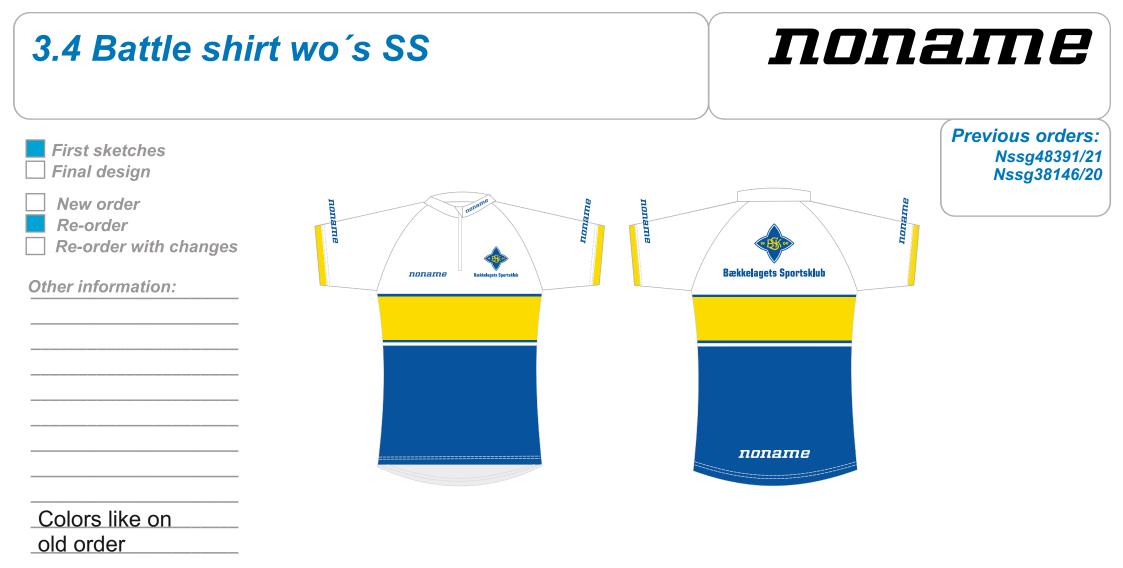

| 8.5 Running single                                                                                         | et plus wo´s                   | <b>ПО</b>              | name                                             |
|------------------------------------------------------------------------------------------------------------|--------------------------------|------------------------|--------------------------------------------------|
| First sketches                                                                                             |                                |                        | Previous orders:<br>Nssg48391/21<br>Nssg38146/20 |
| <ul> <li>New order</li> <li>Re-order</li> <li>Re-order with changes</li> <li>Other information:</li> </ul> |