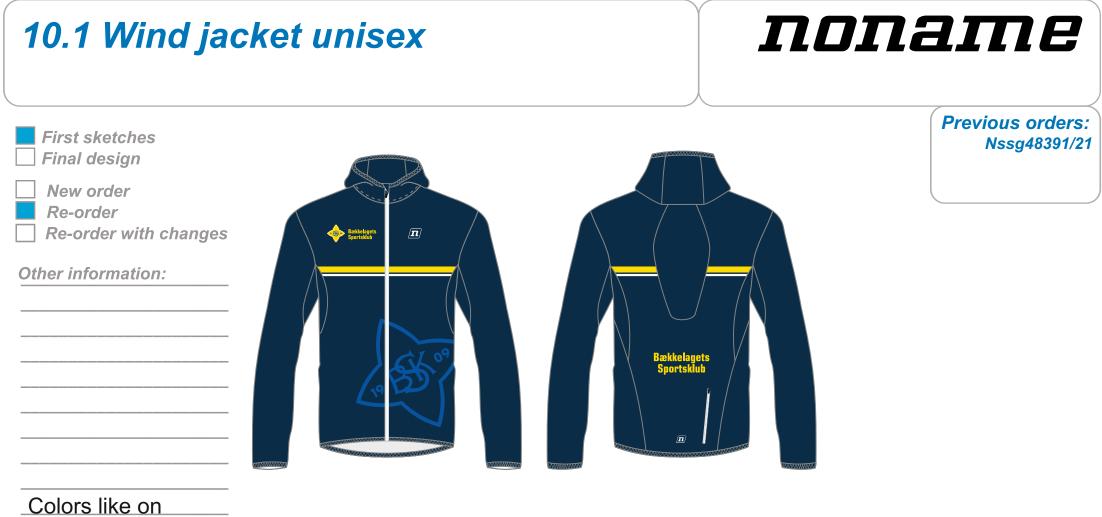

### noname 9.5 Pro softshell jacket unisex First sketches Final design New order Re-order **Re-order with changes** Bækkelage Sportsklub noname Other information: Bækkelagets Sportsklub noname