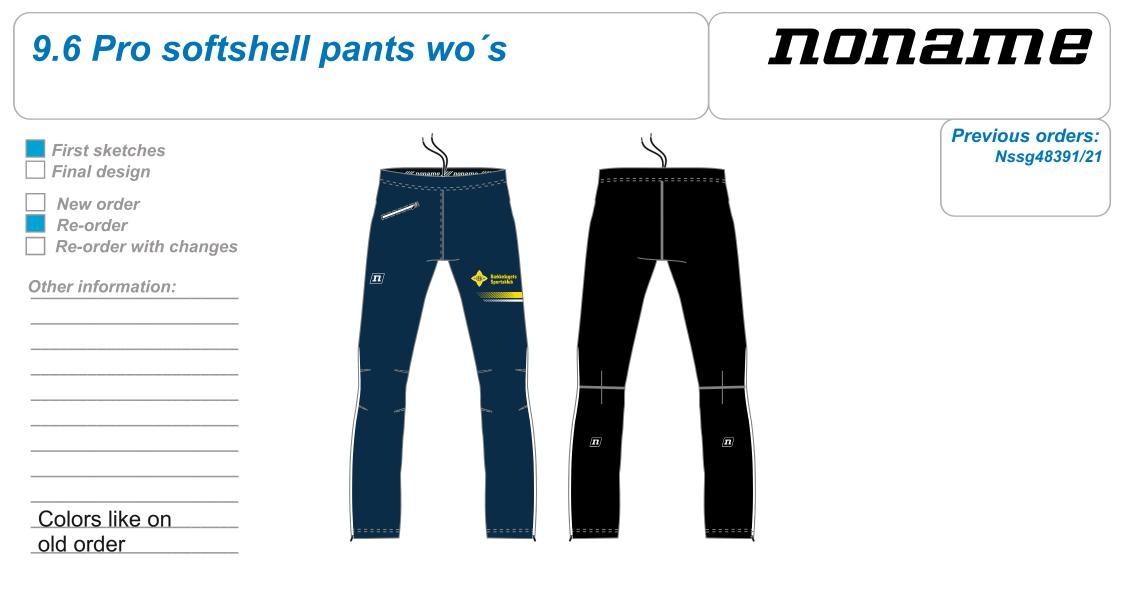

|                           |     |                                  |
| <b>_</b>                                                                       | Beikeisgets<br>Sportsklab |     |                                  |
|                                                                                |                           |     |                                  |
| Colors like on<br>old order                                                    |                           |     |                                  |



#### noname 2.1 Running pants plus wo's **Previous orders:** First sketches Nssg48391/21 Final design New order Re-order **Re-order with changes** $\square$ Other information: **n** Reflective Colors like on old order











| 8.5 Running single                                                             |                              | name                   |                                                  |
|--------------------------------------------------------------------------------|------------------------------|------------------------|--------------------------------------------------|
| <ul> <li>First sketches</li> <li>Final design</li> </ul>                       |                              |                        | Previous orders:<br>Nssg48391/21<br>Nssg38146/20 |
| <ul> <li>New order</li> <li>Re-order</li> <li>Re-order with changes</li> </ul> |                              |                        |                                                  |
| Other information: