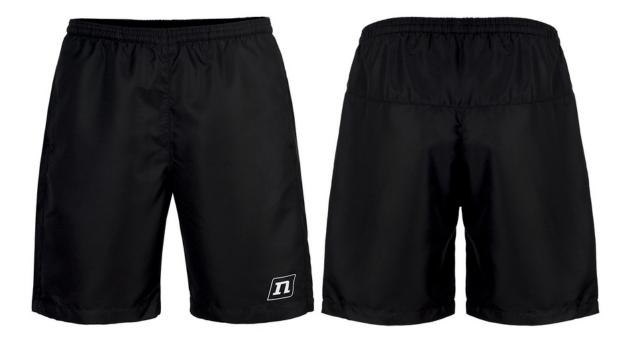

------------------------------|----------------------------------------------------------------------------------------------------------------------------------------------------------------|-------------------------------|-----------------------------------------------------------------------------------------------------------------------------------------------------------|

### noname 9.5 Pro softshell jacket unisex First sketches Final design New order Re-order **Re-order with changes** Bækkelage Sportsklub noname Other information: Bækkelagets Sportsklub noname

#### **Compression socks NC2**

### noname



#### Light puffy jacket wo's

# попате



#### **O-socks stripes, blue/white**

## noname



#### **Compression socks NC2**

### noname



#### Trail shorts unisex 20

# попате



#### Running shorts unisex, black

### попате



#### Track hoodie unisex, navy

# noname