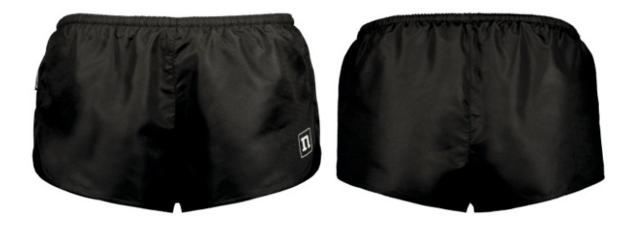

----------------------------------------------------------------------------------------------------------------------------------------------|-------------------------------|-----------------------------------------------------------------------------------------------------------------------------------------------------------|

### noname 9.5 Pro softshell jacket unisex First sketches Final design New order Re-order **Re-order with changes** Bækkelage Sportsklub noname Other information: Bækkelagets Sportsklub noname

#### **Compression socks NC2**

### noname



#### Light puffy jacket wo's

# попате



#### **O-socks stripes, blue/white**

## noname



#### **Compression socks NC2**

### noname



#### Trail shorts unisex 20

# попате



#### Running shorts unisex, black

### попате



#### Track hoodie unisex, navy

# noname